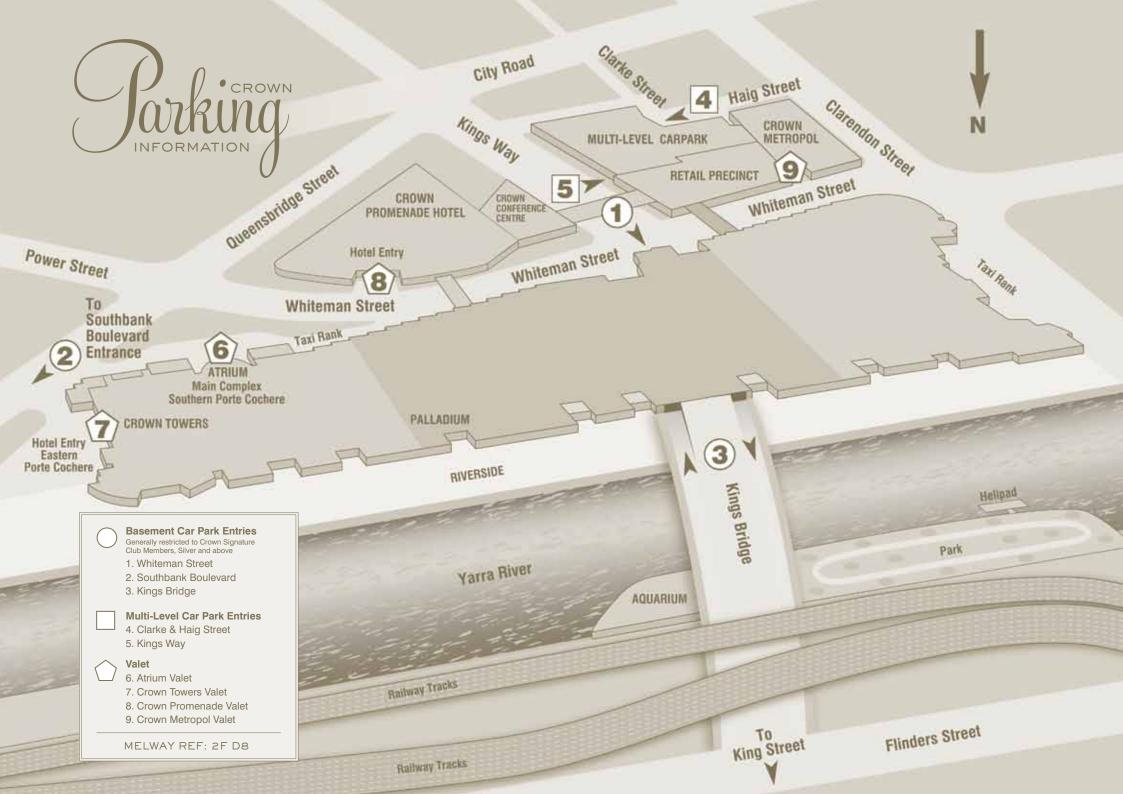

## **Basement Car Park**

The Basement (B1) car park entry is generally restricted to Crown Signature Club Members (Silver & above).

Conservatory, JJ's Bar & Grill, Koko, Breezes etc.

Entries:

| Whiteman Street     | access via Kings Way or Clarendon<br>Street or directly off Whiteman Street |
|---------------------|-----------------------------------------------------------------------------|
| Southbank Boulevard | access via Queensbridge Street, Southbank                                   |
| Kings Bridge        | access via Kings Bridge ramp<br>leading from Kings Street                   |

### **Multi-Level Car Park Entries**

The Multi-Level car park is the only car park where 'complimentary parking vouchers' are redeemable (e.g. vouchers from restaurant promotions, Crown Conference Centre etc)

This car park is best suited to those visiting Crown's main gaming floor, Crown Retail (Level 1), Crown Metropol Hotel, maze, maze Grill, Galactic Circus & King Pin, The Palms at Crown, Studio 3, Night Clubs,

#### Entries:

| Clarke Street | access via City Road to Ground<br>Level or ramp to Level 4        |
|---------------|-------------------------------------------------------------------|
| Haig Street   | access via Clarendon Street to<br>Ground Level or ramp to Level 4 |
| Kings Way     | access via Kings Way to Level<br>Mezzanine B of car park          |

#### Valet Parking

#### Entries: Atrium Valet access via Whiteman Street **Crown Towers Valet** access via Queensbridge Street Crown Promenade Valet access via Whiteman Street Crown Metropol Valet access via either Whiteman or Haig Street